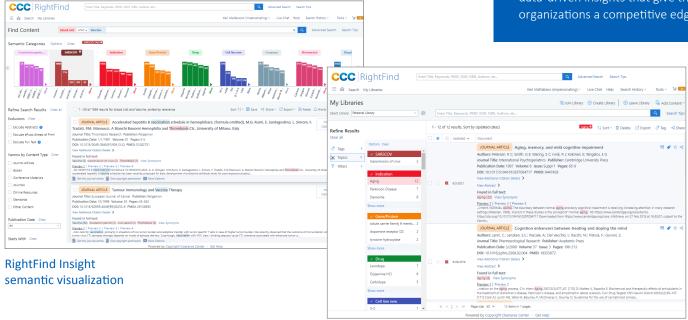

- Semantic search Get relevant documents with a comprehensive search that incorporates SciBite's biomedical vocabularies including more than 20 million synonyms.
- Full-text keyword preview Instantly zero in on highlighted keywords and synonyms to quickly determine if a full-text document is relevant to your work before ordering it.
- Ontology backed search Go beyond keyword searching with automatic synonym expansion and homonym resolution.
- **Semantic visualization** Reveal hidden information with dynamic visualizations to discover connections between biomedical concepts and extract insights.
- Semantically enriched search results Run literature searches for colleagues and share the results via an Excel, PDF, or HTML file to deliver relevant content, or share curated citations from literature searches in a shared library or search alert with colleagues who have similar interests.

RightFind Insight semantic search and filtering in personal and shared libraries